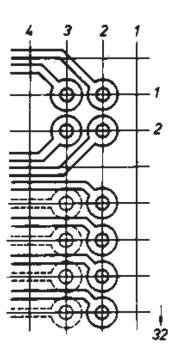

## **ADDITIONAL PRODUCT DETAILS**

A light-emitting diode (LED) is a semiconductor device that emits light when an electric current flows in the forward direction.

Required front panel drill hole: Ø-4-mm.

Dimensions of connecting pins:  $0.5 \times 0.5$  mm.