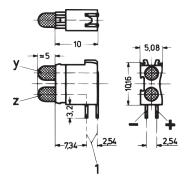

## **KEY FEATURES**

Short type for mounting plane 1

## **ADDITIONAL PRODUCT DETAILS**

A light-emitting diode (LED) is a semiconductor device that emits light when an electric current flows in the forward direction.

Required front panel drill hole: Ø-4-mm.

Dimensions of connecting pins:  $0.5 \times 0.5$  mm.