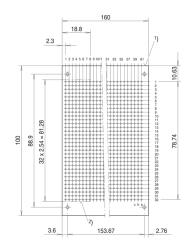

## **ADDITIONAL PRODUCT DETAILS**

A light-emitting diode (LED) is a semiconductor device that emits light when an electric current flows in the forward direction.

Required front panel drill hole: Ø-4-mm.

Dimensions of connecting pins:  $0.5 \times 0.5$  mm.