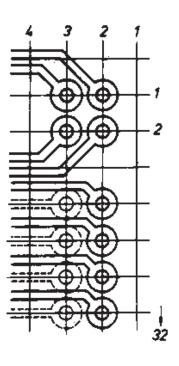

## **ADDITIONAL PRODUCT DETAILS**

A light-emitting diode (LED) is a semiconductor device that emits light when an electric current flows in the forward direction.

Required front panel drill hole: Ø-4-mm.