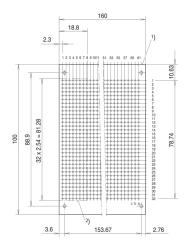

## **ADDITIONAL PRODUCT DETAILS**

A light-emitting diode (LED) is a semiconductor device that emits light when an electric current flows in the forward direction.

Required front panel drill hole: Ø-4-mm.