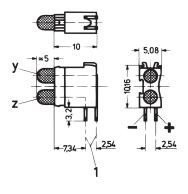

## **ADDITIONAL PRODUCT DETAILS**

A light-emitting diode (LED) is a semiconductor device that emits light when an electric current flows in the forward direction.

Required front panel drill hole: Ø-4-mm.

Dimensions of connecting pins:  $0.5 \times 0.5$  mm.