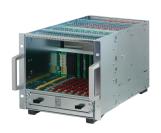

# 11850-021 MTCA.4 CUBE SYSTEM FOR 7 DOUBLE AMC MODULES, 5 U, 42 HP

### **KEY FEATURES**

In accordance with PICMG MTCA.4 R1.0 specification

5 U, 42 HP cube system for 6 Double Mid-Size and 1 Double Full-Size AdvancedMC modules, 1 Double Full-Size MCH and 1 Double Full-Size power module

6 rear transition module slots for Double Mid-Size modules and one slot for Double Full-Size

Backplane with star topology, direct connections for S-ATA/SAS, clock and trigger lines per PICMG-MTCA.4

Clock topology per PICMG AMC.0 R2.0

Hot-swap fan module with cooling unit manager (CU EMMC), airflow from bottom to top, fan speed for front and rear sections can be separately adjusted via MCH

Air filter accessible from the front