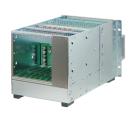

Hot-swap fan module with cooling unit manager (CU EMMC), airflow from bottom to top, fan speed for front and rear sections can be separately adjusted via MCH

Air filter accessible from the front

## **ADDITIONAL PRODUCT DETAILS**

The system is designed for development and lab testing work. The hot-swap fan module with EMMC ensures that the front and rear slots are properly cooled at a low noise level. The fan speed is controlled independently for front and rear and is set via the MCH. The backplane features clock and trigger lines per PICMG MTCA.4, as well as interlocks. It also provides direct connections for SAS/SATA and lines between the AMCs.