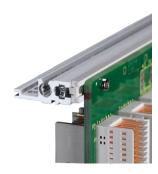

# **KEY FEATURES**

Subrack with side panel type L ("light") with integrated 19" support brackets

Horizontal rail type "light"

Aluminum construction

Rear horizontal rails for backplane mounting with insulation strip

# **ADDITIONAL PRODUCT DETAILS**

Non-EMC shielded subrack for backplane mounting, light version.

Subrack is not prepared for shielding, retrofit for protection class IP 20 possible

Individual configuration: broad range of variants in height, width and depth; guide rails for a wide variety of applications; interior options; accessories and mounting material.