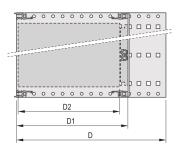

# **PRODUCT ATTRIBUTES**

Product Type: Subrack/Chassis

Rack Height: 3 U

Rack Width: 84 HP

Depth: 175 mm

For Mounting: Backplane

Board Depth: 160 mm

EMC Shielding: No

Static Load: 7.5 kg

Handle Included: No

Mounting: Rack

Complies With: IEC 60297-3-100; IEC 60297-3-101; IEEE 1101.1

Package Quantity: 1