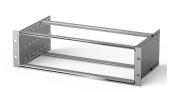

# 24564-131 EUROPACPRO 19" SUBRACK KIT FOR BACKPLANE, LIGHT, UNSHIELDED, 3 U, 175 MM

# **KEY FEATURES**

Subrack with side panel type L ("light") with integrated 19" support brackets

Horizontal rail type "light"

Aluminum construction

Rear horizontal rails for backplane mounting with insulation strip

Installed load up to 7.5 kg

Supplied as space-saving flat-pack

Internal and external dimensions in accordance with: IEC 60297-3-100, -101, IEEE 1101.1

Modifications such as cutouts, different finishes or dimensions available