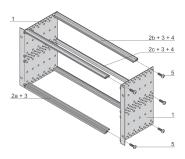

# **KEY FEATURES**

Subrack with side panel type L ("light") with integrated 19" support brackets

Horizontal rail type "light"

Aluminum construction

Rear horizontal rails for backplane mounting with insulation strip

Installed load up to 7.5 kg

Supplied as space-saving flat-pack

Internal and external dimensions in accordance with: IEC 60297-3-100, -101, IEEE 1101.1

Modifications such as cutouts, different finishes or dimensions available

# **ADDITIONAL PRODUCT DETAILS**

Non-EMC shielded subrack for backplane mounting, light version.

Subrack is not prepared for shielding, retrofit for protection class IP 20 possible

Individual configuration: broad range of variants in height, width and depth; guide rails for a wide variety of applications; interior options; accessories and mounting material.