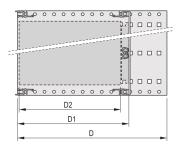

# **PRODUCT ATTRIBUTES**

Product Type: Subrack/Chassis

Rack Height: 3 U

Rack Width: 84 HP

Depth: 295 mm

For Mounting: Backplane

Board Depth: 160 mm; 220 mm; 280 mm / 160 mm; 220 mm; 280 mm / 160 mm; 220 mm; 280 mm

EMC Shielding: No

Static Load: 7.5 kg

Handle Included: No

Mounting: Rack

Complies With: IEC 60297-3-100; IEC 60297-3-101; IEEE 1101.1

Package Quantity: 1