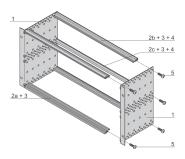

# **KEY FEATURES**

Subrack with side panel type L ("light") with integrated 19" support brackets

Horizontal rail type "light"

Aluminum construction

Rear horizontal rails for backplane mounting with insulation strip

Installed load up to 7.5 kg

Supplied as space-saving flat-pack

Internal and external dimensions in accordance with: IEC 60297-3-100, -101, IEEE 1101.1

Modifications such as cutouts, different finishes or dimensions available