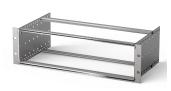

# **KEY FEATURES**

Subrack with side panel type L ("light") with integrated 19" support brackets

Horizontal rail type "light"

Aluminum construction

Rear horizontal rails for backplane mounting with insulation strip

Installed load up to 7.5 kg

Supplied as space-saving flat-pack

Internal and external dimensions in accordance with: IEC 60297-3-100, -101, IEEE 1101.1

Modifications such as cutouts, different finishes or dimensions available

# **PRODUCT ATTRIBUTES**

Product Type: Subrack/Chassis

Rack Height: 3 U

Rack Width: 84 HP

Depth: 295 mm

For Mounting: Backplane

Board Depth: 160 mm; 220 mm; 280 mm / 160 mm; 220 mm; 280 mm / 160 mm; 220 mm; 280 mm