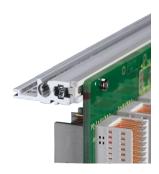

# **KEY FEATURES**

Subrack with side panel type L ("light") with integrated 19" support brackets

Horizontal rail type "light"

Aluminum construction

Rear horizontal rails for backplane mounting with insulation strip

## ADDITIONAL PRODUCT DETAILS

Non-EMC shielded subrack for backplane mounting, light version.

Subrack is not prepared for shielding, retrofit for protection class IP 20 possible

Individual configuration: broad range of variants in height, width and depth; guide rails for a wide variety of applications; interior options; accessories and mounting material.