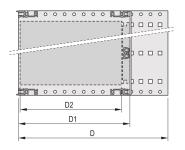

## **PRODUCT ATTRIBUTES**

Product Type: Subrack/Chassis

Rack Height: 3 U

Rack Width: 84 HP

Depth: 295 mm

For Mounting: Backplane

Board Depth: 160 mm; 220 mm; 280 mm / 160 mm; 220 mm; 280 mm / 160 mm; 220 mm; 280 mm