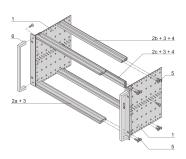

## **KEY FEATURES**

Subrack with side panel type H ("Heavy"), 19" bracket is firmly fixed to side panel (tox-cold welded)

Supplied as space-saving flat-pack

Rear horizontal rail for backplane mounting with insulation strip

Horizontal rail type "Heavy"

Shock and Vibration resistance up to 5 g

IP 20, in accordance with IEC 60529

Shock and vibration tested to the German "Bahn" standards BN 411002, BN 411003

Internal and external dimensions in accordance with: IEC 60297-3-100, -101, IEEE 1101.1

Installed load up to 15 kg

Version with front handles

## ADDITIONAL PRODUCT DETAILS

Non-EMC shielded subrack for backplane mounting, heavy version with tox welded side panels and front handle.

Individual configuration: broad range of variants in height, width and depth; guide rails for a wide variety of applications; interior options; accessories and mounting material.