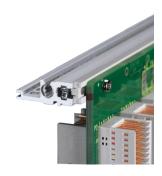

## **KEY FEATURES**

Subrack with side panel type H ("Heavy"), 19" bracket is firmly fixed to side panel (tox-cold welded)

Supplied as space-saving flat-pack

Rear horizontal rail for backplane mounting with insulation strip

Horizontal rail type "Heavy"

Shock and Vibration resistance up to 5 g

IP 20, in accordance with IEC 60529

Shock and vibration tested to the German "Bahn" standards BN 411002, BN 411003

Internal and external dimensions in accordance with: IEC 60297-3-100, -101, IEEE 1101.1