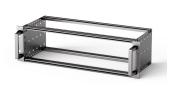

## **KEY FEATURES**

Subrack with side panel type H ("Heavy"), 19" bracket is firmly fixed to side panel (tox-cold welded)

Supplied as space-saving flat-pack

Rear horizontal rail for backplane mounting with insulation strip

Horizontal rail type "Heavy"

Shock and Vibration resistance up to 5 g

IP 20, in accordance with IEC 60529

Shock and vibration tested to the German "Bahn" standards BN 411002, BN 411003

Internal and external dimensions in accordance with: IEC 60297-3-100, -101, IEEE 1101.1

Installed load up to 15 kg

Version with front handles

## ADDITIONAL PRODUCT DETAILS

Non-EMC shielded subrack for backplane mounting, heavy version with tox welded side panels and front handle.

Individual configuration: broad range of variants in height, width and depth; guide rails for a wide variety of applications; interior options; accessories and mounting material.