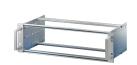

# 24567-461 EUROPACPRO 19" SUBRACK KIT FOR BACKPLANE, HEAVY, RETROFIT SHIELDING, WITH FRONT HANDLE, 6 U, 175 MM

## **KEY FEATURES**

Subrack with side panel type H ("Heavy"), 19" bracket is firmly fixed to side panel (tox-cold welded)

Supplied as space-saving flat-pack

Rear horizontal rail for backplane mounting with insulation strip

## **ADDITIONAL PRODUCT DETAILS**

Non-EMC shielded subrack for backplane mounting, heavy version with tox welded side panels and front handle.

Individual configuration: broad range of variants in height, width and depth; guide rails for a wide variety of applications; interior options; accessories and mounting material.