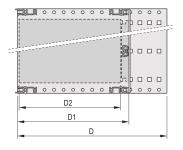

## **PRODUCT ATTRIBUTES**

Product Type: Subrack/Chassis

Rack Height: 6 U

Rack Width: 84 HP

Depth: 175 mm

For Mounting: Backplane

Board Depth: 160 mm

EMC Shielding: No

EMC Gasket Type: Stainless Steel

Static Load: 15 kg

Shock and Vibration Tolerance: 5 g (force)

Handle Included: Yes

Mounting: Rack

Complies With: IEC 60297-3-103

Package Quantity: 1