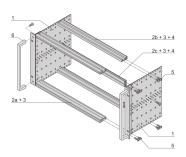

## **KEY FEATURES**

Subrack with side panel type H ("Heavy"), 19" bracket is firmly fixed to side panel (tox-cold welded)

Supplied as space-saving flat-pack

Rear horizontal rail for backplane mounting with insulation strip

## **ADDITIONAL PRODUCT DETAILS**

Non-EMC shielded subrack for backplane mounting, heavy version with tox welded side panels and front handle.

Individual configuration: broad range of variants in height, width and depth; guide rails for a wide variety of applications; interior options; accessories and mounting material.