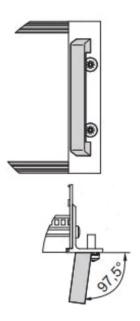

## **KEY FEATURES**

Subrack with side panel type H ("Heavy"), 19" bracket is firmly fixed to side panel (tox-cold welded)

Supplied as space-saving flat-pack

Rear horizontal rail for backplane mounting with insulation strip

Horizontal rail type "Heavy"

Shock and Vibration resistance up to 5 g

IP 20, in accordance with IEC 60529

Shock and vibration tested to the German "Bahn" standards BN 411002, BN 411003

Internal and external dimensions in accordance with: IEC 60297-3-100, -101, IEEE 1101.1

Installed load up to 15 kg

Version with front handles

## **ADDITIONAL PRODUCT DETAILS**

Non-EMC shielded subrack for backplane mounting, heavy version with tox welded side panels and front handle.

Individual configuration: broad range of variants in height, width and depth; guide rails for a wide variety of applications; interior options; accessories and mounting material.