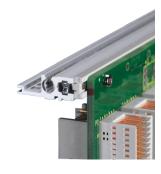

## **KEY FEATURES**

Subrack with side panel type H ("Heavy"), 19" bracket is firmly fixed to side panel (tox-cold welded)

Supplied as space-saving flat-pack

Rear horizontal rail for backplane mounting with insulation strip

Horizontal rail type "Heavy"

Shock and Vibration resistance up to 5 g

IP 20, in accordance with IEC 60529

Shock and vibration tested to the German "Bahn" standards BN 411002, BN 411003

Internal and external dimensions in accordance with: IEC 60297-3-100, -101, IEEE 1101.1