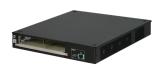

# 11850-016 MTCA.0 PICO SYSTEM FOR 2 SINGLE FULL-SIZE AMC MODULES, 1 U, EMCH

# **ADDITIONAL PRODUCT DETAILS**

Small, compact case to hold 2 Single Full-Size AMC modules. With the integrated 2 HP filler module, 2 Single Mid-Size modules can also be fitted.