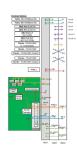

## **KEY FEATURES**

In accordance with MTCA.0 Specification

Integrated MCH with Ethernet uplink and USB interface

2 GbE links from MCH to each of 2 AMC slots

Direct connection of ports 2 to 11 between both AMC slots (see backplane topology); data transfer rates up to 10 Gbps per port