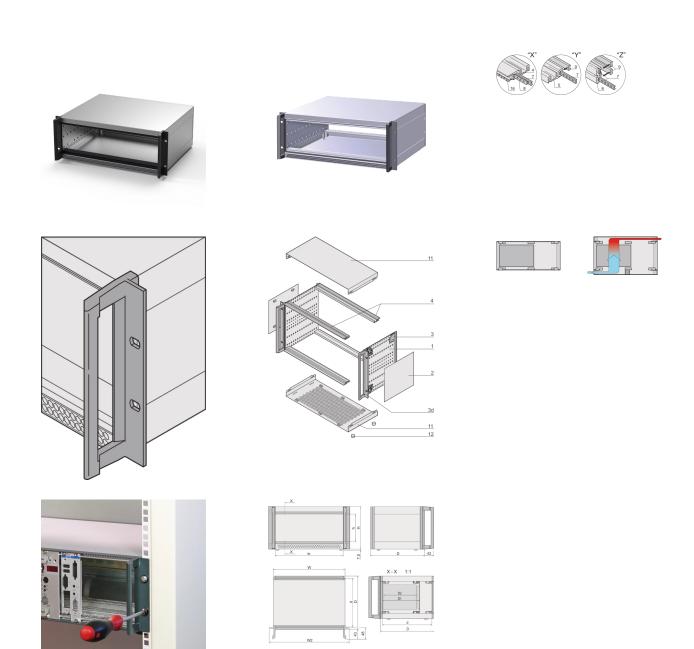

# **KEY FEATURES**

Cases for individual assembly with 19" standard components or specific internal mounting, e.g. with mounting plate

Retrofittable EMC shielding

Version with 19" mounting brackets with front handles, no visible screws

The case has 2 x 1/2 U clearances for ventilation beneath and above the board cage

For board depth 160 mm, 220 mm, 280 mm, and 340 mm (depending on case depth)

Symmetrical design, identical front and rear side

#### **PRODUCT ATTRIBUTES**

Product Type: Case

Product Family: RatiopacPRO AIR

Type: Case for Individual Electronic Components

Rack Height: 3 U

Height: 177 mm

Usable Height: 112.3 mm

Rack Width: 84 HP

Width: 448.9 mm

Usable Width: 432 mm

Depth: 375.5 mm

EMC Shielding: No (Retrofittable)

Static Load: 25 kg

Protection Rating: IP20

Front Frame Construction: 19" Mounting Brackets with Handles; Horizontal Rails

Cooling Option: Yes

Complies With: IEC 60297-3-101; IEC 60297-3-102; IEEE 1101.1; IEEE 1101.10; IEEE 1101.11

Package Quantity: 1

## ADDITIONAL PRODUCT DETAILS

The nVent SCHROFF RatiopacPRO case provides electronics protection for 19" and individual electronic assemblies. This flexible and robust case is simple to convert from desktop to a 19" rack mount case and includes four different style options. This version of the case provides advanced cooling capabilities and mounting brackets with handles for assembly into a 19" rack.