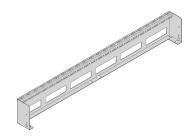

# 21630-168 CABINET CABLE ROUTE ADAPTER, 1000D FOR VARISTAR CP

## **KEY FEATURES**

Cable route adaptor for guiding cable on top of the cabinets

## **ADDITIONAL PRODUCT DETAILS**

Cable Route Adaptor allows easy ganging and routing of cables in networking racks. The mounting assembly is needed for enclosures without the universal top cover profile.