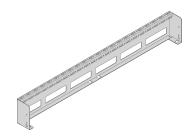

## **KEY FEATURES**

Cable route adaptor for guiding cable on top of the cabinets

## **ADDITIONAL PRODUCT DETAILS**

Cable Route Adaptor allows easy ganging and routing of cables in networking racks. The mounting assembly is needed for enclosures without the universal top cover profile.