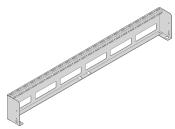

# 21630-170 CABINET CABLE ROUTE ADAPTER, 1200D FOR VARISTAR CP

# **KEY FEATURES**

Cable route adaptor for guiding cable on top of the cabinets

# ADDITIONAL PRODUCT DETAILS

Cable Route Adaptor allows easy ganging and routing of cables in networking racks. The mounting assembly is needed for enclosures without the universal top cover profile.