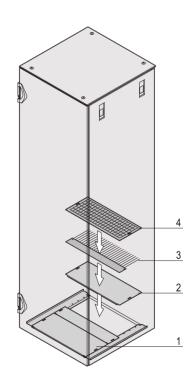

## **KEY FEATURES**

To cover the base opening

The multi-part base plate is open at the rear (opening to rear 200 mm deep, no rear opening with 300 mm cabinet depth)

### **ADDITIONAL PRODUCT DETAILS**

Multi piece base plate is assembled from inside.

Please order grounding, cover plate, brush strip or filter mat separately.

Multi piece base plate is assembled from inside.

Please order grounding, cover plate, brush strip or filter mat separately.