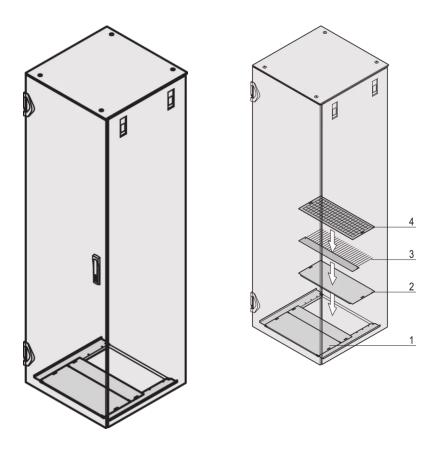

## **KEY FEATURES**

To cover the base opening

The multi-part base plate is open at the rear (opening to rear 200 mm deep, no rear opening with 300 mm cabinet depth)

## ADDITIONAL PRODUCT DETAILS

Multi piece base plate is assembled from inside.

Please order grounding, cover plate, brush strip or filter mat separately.

Multi piece base plate is assembled from inside.

Please order grounding, cover plate, brush strip or filter mat separately.