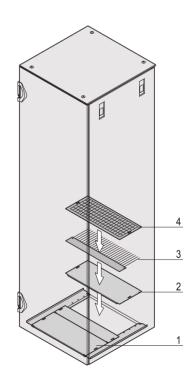

## **KEY FEATURES**

To cover the base opening

The multi-part base plate is open at the rear (opening to rear 200 mm deep, no rear opening with 300 mm cabinet depth)

### ADDITIONAL PRODUCT DETAILS

Multi piece base plate is assembled from inside.

Please order grounding, cover plate, brush strip or filter mat separately.

Multi piece base plate is assembled from inside.

Please order grounding, cover plate, brush strip or filter mat separately.