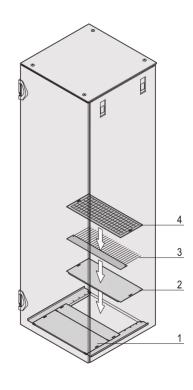

## **KEY FEATURES**

To cover the base opening

The multi-part base plate is open at the rear (opening to rear 200 mm deep, no rear opening with 300 mm cabinet depth)

### **ADDITIONAL PRODUCT DETAILS**

Multi piece base plate is assembled from inside.

Please order grounding, cover plate, brush strip or filter mat separately.

Multi piece base plate is assembled from inside.

Please order grounding, cover plate, brush strip or filter mat separately.