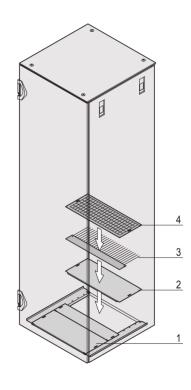

# **KEY FEATURES**

To cover the base opening

The multi-part base plate is open at the rear (opening to rear 200 mm deep, no rear opening with 300 mm cabinet depth)

## ADDITIONAL PRODUCT DETAILS

Multi piece base plate is assembled from inside.

Please order grounding, cover plate, brush strip or filter mat separately.

Multi piece base plate is assembled from inside.

Please order grounding, cover plate, brush strip or filter mat separately.