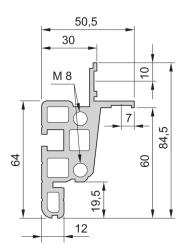

# **KEY FEATURES**

Novastar Frame, Universal Heavy-Duty

Aluminium profile, RAL 7021, including grounding

Static load-carrying capacity 400 kg

## ADDITIONAL PRODUCT DETAILS

Asthetic aluminum extruded frame with 400 kg static load capacity. 19" upright built into the frame.