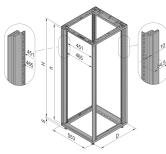

## **PRODUCT ATTRIBUTES**

| Product Family: NovastarType: UniversalMaterial: AluminumFrame Material: AluminumColor: Black Grey |
|----------------------------------------------------------------------------------------------------|
| Material: Aluminum<br>Frame Material: Aluminum                                                     |
| Frame Material: Aluminum                                                                           |
|                                                                                                    |
| Color: Black Grey                                                                                  |
|                                                                                                    |
| Color Code: RAL 7021                                                                               |
| Rack Height: 38 U                                                                                  |
| Height: 1745 mm                                                                                    |
| Width: 553 mm                                                                                      |
| Depth: 500 mm                                                                                      |
| Static Load: 400 kg                                                                                |