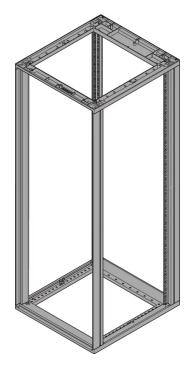

28230-176 NOVASTAR CABINET FRAME, UNIVERSAL HEAVY-DUTY, 38 U 553W 500D

# **KEY FEATURES**

Novastar Frame, Universal Heavy-Duty

Aluminium profile, RAL 7021, including grounding

Static load-carrying capacity 400 kg

## ADDITIONAL PRODUCT DETAILS

Asthetic aluminum extruded frame with 400 kg static load capacity. 19" upright built into the frame.