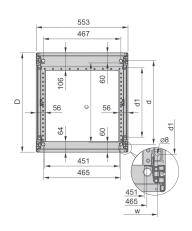

28230-176 NOVASTAR CABINET FRAME, UNIVERSAL HEAVY-DUTY, 38 U 553W 500D

## **PRODUCT ATTRIBUTES**

| Product Family: NovastarType: UniversalMaterial: AluminumFrame Material: AluminumColor: Black Grey |
|----------------------------------------------------------------------------------------------------|
| Material: Aluminum<br>Frame Material: Aluminum                                                     |
| Frame Material: Aluminum                                                                           |
|                                                                                                    |
| Color: Black Grey                                                                                  |
|                                                                                                    |
| Color Code: RAL 7021                                                                               |
| Rack Height: 38 U                                                                                  |
| Height: 1745 mm                                                                                    |
| Width: 553 mm                                                                                      |
| Depth: 500 mm                                                                                      |
| Static Load: 400 kg                                                                                |

## ADDITIONAL PRODUCT DETAILS

Asthetic aluminum extruded frame with 400 kg static load capacity. 19" upright built into the frame.