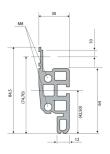

# **KEY FEATURES**

Novastar Frame, Universal Heavy-Duty

Aluminium profile, RAL 7021, including grounding

Static load-carrying capacity 400 kg

## ADDITIONAL PRODUCT DETAILS

Asthetic aluminum extruded frame with 400 kg static load capacity. 19" upright built into the frame.