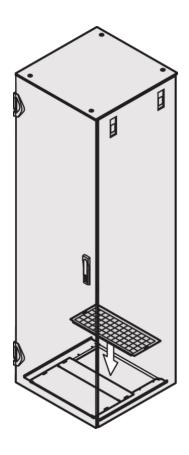

### **KEY FEATURES**

Air filter to close rear opening of base plate (multi-piece)

## PRODUCT ATTRIBUTES

Product Type: Filter

Product Family: Varistar CP

Type: Filter Mat

Width: 600 mm

Color: Black Grey

Color Code: RAL 7021

Filter Mat helps cover the openings in the base plate which is otherwise used for cable management.