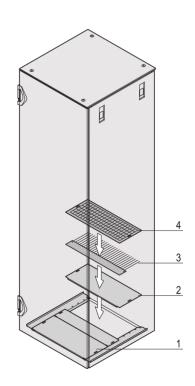

## **KEY FEATURES**

To cover the base opening

The multi-part base plate is open at the rear (opening to rear 200 mm deep, no rear opening with 300 mm cabinet depth)

### ADDITIONAL PRODUCT DETAILS

Multi piece base plate is assembled from inside.

Please order grounding, cover plate, brush strip or filter mat separately.

Multi piece base plate is assembled from inside.

Please order grounding, cover plate, brush strip or filter mat separately.