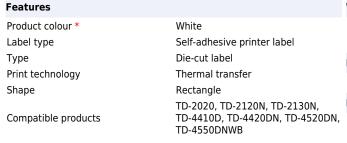

## Brother BDE-1J026051-102 printer label White Self-adhesive printer label

Brand : Brother Product code: BDE-1J026051-102

**Product name:** BDE-1J026051-102

Direct Thermal Die-Cut Label Roll, 51 x 26 mm, 1900 labels

Brother BDE-1J026051-102 printer label White Self-adhesive printer label:

The Brother BDE-1J026051-102 die-cut white labels are suitable for a wide range of labelling applications.

Printing direct thermal labels 51mm x 26mm in size, this supply is perfect for printing admissions card labels, shelf-edge labels, discount labels and expiry or use by date labels.

## **Direct thermal label printing**

The BDE-1J026051-102 label roll can support a range of printing applications in healthcare, retail and food traceability without the need for ink or toner.

With 1,900 labels per roll, you can easily print barcode labels with text and logos from your compatible Brother label printer.