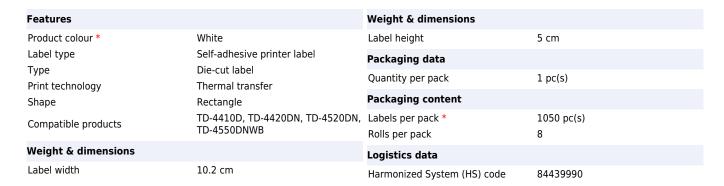

## Brother BDE-1J050102-102 printer label White Self-adhesive printer label

Brand : Brother Product code: BDE-1J050102-102

**Product name:** BDE-1J050102-102

Direct Thermal Die-Cut Label Roll, 102 x 50 mm, 1050 labels

Brother BDE-1J050102-102 printer label White Self-adhesive printer label:

The Brother BDE-1J050102-102 die-cut white labels are suitable for a wide range of labelling applications.

Printing direct thermal labels  $102 \text{mm} \times 50 \text{mm}$  in size, this supply is perfect for printing prescription labels, location labels and compliance labels.

## **Direct thermal label printing**

The BDE-1J050102-102 label roll can support a range of printing applications in healthcare and transportation and logistics without the need for ink or toner.

With 1,050 labels per roll, you can easily print barcode labels with text and logos from your compatible Brother label printer.