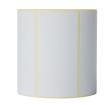

## Brother BDE-1J050102-102 printer label White Self-adhesive printer label

Brand : Brother Product code: BDE-1J050102-102

**Product name:** BDE-1J050102-102

Direct Thermal Die-Cut Label Roll, 102 x 50 mm, 1050 labels

Brother BDE-1J050102-102 printer label White Self-adhesive printer label:

The Brother BDE-1J050102-102 die-cut white labels are suitable for a wide range of labelling applications.

Printing direct thermal labels  $102 \text{mm} \times 50 \text{mm}$  in size, this supply is perfect for printing prescription labels, location labels and compliance labels.

## **Direct thermal label printing**

The BDE-1J050102-102 label roll can support a range of printing applications in healthcare and transportation and logistics without the need for ink or toner.

With 1,050 labels per roll, you can easily print barcode labels with text and logos from your compatible Brother label printer.