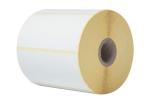

## Brother BDE-1J050102-102 printer label White Self-adhesive printer label

Brand : Brother Product code: BDE-1J050102-102

**Product name:** BDE-1J050102-102

Direct Thermal Die-Cut Label Roll, 102 x 50 mm, 1050 labels

Brother BDE-1J050102-102 printer label White Self-adhesive printer label:

The Brother BDE-1J050102-102 die-cut white labels are suitable for a wide range of labelling applications.

Printing direct thermal labels  $102 \text{mm} \times 50 \text{mm}$  in size, this supply is perfect for printing prescription labels, location labels and compliance labels.

## **Direct thermal label printing**

The BDE-1J050102-102 label roll can support a range of printing applications in healthcare and transportation and logistics without the need for ink or toner.

With 1,050 labels per roll, you can easily print barcode labels with text and logos from your compatible Brother label printer.