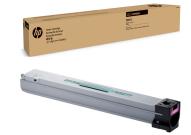

## Samsung CLT-M806S Magenta Original Toner Cartridge

Brand: HP Product family: Samsung Product code: SS635A

Product name: CLT-M806S Magenta Original Toner

Cartridge

CLT-M806S Magenta Original Toner Cartridge

Samsung CLT-M806S Magenta Original Toner Cartridge. Colour toner page yield: 30000 pages, Printing colours: Magenta, Quantity per pack: 1 pc(s)

Disclaimer. The information published here (the "Information") is based on sources that can be considered reliable, typically the manufacturer, but this Information is provided "AS IS" and without guarantee of correctness or completeness. The Information is only indicative and can be changed at any time without notification. No rights can be based on the Information. Suppliers or aggregators of this Information do not accept any liability with regard to the content of (web)pages and other documents, including its Information. The publisher of the Information can not be held liable for the content of 3rd party websites that are linking this Information or are linked to from this Information. You as the User of the Information are solely responsible for the choice and usage of this Information. You are not entitled to transfer, copy or otherwise multiply or distribute the Information. You are obliged to follow the directions of the copyright owner(s) with regard to the use of the Information. Exclusively Dutch law is applicable. With regard to price and stock data on the site, the publisher followed a number of starting points, which are not necessarily relevant for your private or business circumstances. Therefore, the price and stock data are only indicative and are subject to changes. You are personally responsible for the way you use and apply this information. As a user of the Information or sites or documents in which this Information is included, you will adhere to standard fair use including avoidance of spamming, ripping, intellectual-property violations, privacy violations, and any other illegal activity.