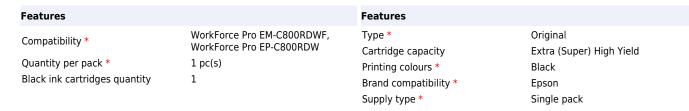

## Epson C13T11P140 ink cartridge 1 pc(s) Original Extra (Super) High Yield Black

Brand : Epson

Product code: C13T11P140

Product name : C13T11P140

Black, XXL, For WorkForce Pro EM/EP-C800R

Epson C13T11P140. Cartridge capacity: Extra (Super) High Yield, Supply type: Single pack, Printing colours: Black, Quantity per pack: 1 pc(s)