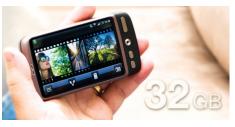

www.transcend-info.com

Great compatibility with mobile devices

Today's advanced smartphones and tablets are fast and powerful, with memory-

Memory Cards | Mobile Devices

### A speed of 10MB/s or higher is guaranteed

Full HD recording capability

- Extra-large capacity up to 32GB for storing high resolution movies and pictures - Built-in Error Correction Code (ECC) to automatically detect and fix transfer errors
- Exceptional reliability and long-life data retention
- Supports Content Protection for Recordable Media (CPRM)
- Limited Lifetime Warranty