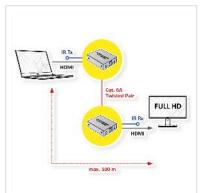

## **ROLINE HDMI over IP Extender, 1080P, 120 m, W/IR**

**Product No.** 14.01.3641

roline

Manufacturer ROLINE

Manufacturer No. 14.01.3641

**EAN (single piece)** 7630049633384

With this HDMI over IP Extender, you can extend HDMI signals up to 120 m with Full HD via a network cable of Cat. 5e or higher. An ideal solution for sharing a screen or projector over a LAN network. IR signals from a remote control of the video source can also be redirected - perfect for controlling your video source from your video destination.

- Easily connect the transmitter and the receiver unit with a twisted pair cable with Cat5e or higher
- Max. distance is 120m
- Max. resolution is 1920x1080
- External infrared emitters allow using the remote control of the source device
- Metal housing
- Dimensions (TX, RX each): 25 x 58 x 99 mm
- Weight: TX: 148g, RX: 143 g
- Contents: 1x Transmitter, 1x Receiver, 1x IR Extender Transmitter, 1x IR Extender Receiver, 2x Power Adapter, 4x Mounting Ears, 1x User Manual