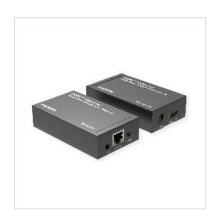

## **ROLINE HDMI over IP Extender, 1080P, 120 m, W/IR**

**Product No.** 14.01.3641

roline

Manufacturer ROLINE

Manufacturer No. 14.01.3641

**EAN (single piece)** 7630049633384

With this HDMI over IP Extender, you can extend HDMI signals up to 120 m with Full HD via a network cable of Cat. 5e or higher. An ideal solution for sharing a screen or projector over a LAN network. IR signals from a remote control of the video source can also be redirected - perfect for controlling your video source from your video destination.

- Easily connect the transmitter and the receiver unit with a twisted pair cable with Cat5e or higher
- Max. distance is 120m
- Max. resolution is 1920x1080
- External infrared emitters allow using the remote control of the source device
- Metal housing
- Dimensions (TX, RX each): 25 x 58 x 99 mm
- Weight: TX: 148g, RX: 143 g
- Contents: 1x Transmitter, 1x Receiver, 1x IR Extender Transmitter, 1x IR Extender Receiver, 2x Power Adapter, 4x Mounting Ears, 1x User Manual