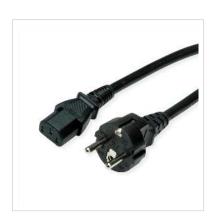

## Power cable with straight safety plug (German type, CEE7/7) and straight C13 cold appliance socket

Power cable with safety plug and C13 socket

• Plugs: Straight safety plug (German type, CEE7/7) and straight IEC C13 socket

Nominal data: 250V AC/10A

• Colour: black

| Technical specifications |                                                             |  |
|--------------------------|-------------------------------------------------------------|--|
| Manufacturer             | ROLINE                                                      |  |
| Product group            | Cable                                                       |  |
| Product type             | Power Cables                                                |  |
| Colour                   | black                                                       |  |
| Length                   | 1.8 m                                                       |  |
| Connection ports         | 3P. German, CEE 7/7, Type-E/F Male / IEC320 C13, 10A Female |  |
| Colour (Cable)           | black                                                       |  |

| Max. current                       | 10                                                                |
|------------------------------------|-------------------------------------------------------------------|
| Max. voltage                       | 250VAC                                                            |
| Side 1 Connector Type              | 3P. German, CEE 7/7, Type-E/F                                     |
| Side 1 Connector<br>Gender         | Male                                                              |
| Side 2 Connector Type              | IEC320 C13, 10A                                                   |
| Side 2 Connector<br>Gender         | Female                                                            |
| Regional use                       | Germany, Austria, Netherlands<br>France, Czech Republic, Slovakia |
| Technical particularity            | 250VAC 10 A                                                       |
| Height of packaging (single piece) | 20 mm                                                             |
| Width of packaging (single piece)  | 100 mm                                                            |
| Depth of packaging (single piece)  | 100 mm                                                            |
| Package weight (single piece)      | 0.2 kg                                                            |