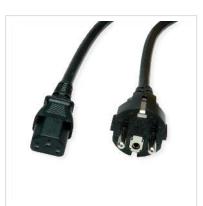

## Power cable with straight safety plug (German type, CEE7/7) and straight C13 cold appliance socket

Power cable with safety plug and C13 socket

• Plugs: Straight safety plug (German type, CEE7/7) and straight IEC C13 socket

Nominal data: 250V AC/10A

• Colour: black

| Technical specifications |                                                             |  |
|--------------------------|-------------------------------------------------------------|--|
| Manufacturer             | ROLINE                                                      |  |
| Product group            | Cable                                                       |  |
| Product type             | Power Cables                                                |  |
| Colour                   | black                                                       |  |
| Length                   | 1.8 m                                                       |  |
| Connection ports         | 3P. German, CEE 7/7, Type-E/F Male / IEC320 C13, 10A Female |  |
| Colour (Cable)           | black                                                       |  |

| Max. current                       | 10                                                                |
|------------------------------------|-------------------------------------------------------------------|
| Max. voltage                       | 250VAC                                                            |
| Side 1 Connector Type              | 3P. German, CEE 7/7, Type-E/F                                     |
| Side 1 Connector<br>Gender         | Male                                                              |
| Side 2 Connector Type              | IEC320 C13, 10A                                                   |
| Side 2 Connector<br>Gender         | Female                                                            |
| Regional use                       | Germany, Austria, Netherlands<br>France, Czech Republic, Slovakia |
| Technical particularity            | 250VAC 10 A                                                       |
| Height of packaging (single piece) | 20 mm                                                             |
| Width of packaging (single piece)  | 100 mm                                                            |
| Depth of packaging (single piece)  | 100 mm                                                            |
| Package weight (single piece)      | 0.2 kg                                                            |