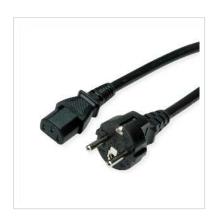

## Power cable with straight safety plug (German type, CEE7/7) and straight C13 cold appliance socket

Power cable with safety plug and C13 socket

• Plugs: Straight safety plug (German type, CEE7/7) and straight IEC C13 socket

Nominal data: 250V AC/10A

• Colour: black

| Technical specifications |                                                             |  |
|--------------------------|-------------------------------------------------------------|--|
| Manufacturer             | ROLINE                                                      |  |
| Product group            | Cable                                                       |  |
| Product type             | Power Cables                                                |  |
| Colour                   | black                                                       |  |
| Length                   | 3 m                                                         |  |
| Connection ports         | 3P. German, CEE 7/7, Type-E/F Male / IEC320 C13, 10A Female |  |
| Colour (Cable)           | black                                                       |  |