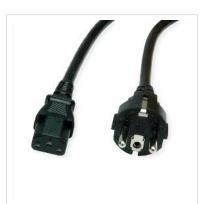

## Power cable with straight safety plug (German type, CEE7/7) and straight C13 cold appliance socket

Power cable with safety plug and C13 socket

• Plugs: Straight safety plug (German type, CEE7/7) and straight IEC C13 socket

Nominal data: 250V AC/10A

• Colour: black

| Technical specifications |                                                             |  |
|--------------------------|-------------------------------------------------------------|--|
| Manufacturer             | ROLINE                                                      |  |
| Product group            | Cable                                                       |  |
| Product type             | Power Cables                                                |  |
| Colour                   | black                                                       |  |
| Length                   | 3 m                                                         |  |
| Connection ports         | 3P. German, CEE 7/7, Type-E/F Male / IEC320 C13, 10A Female |  |
| Colour (Cable)           | black                                                       |  |