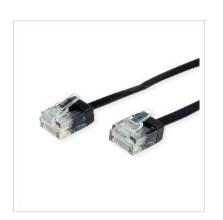

## ROLINE Traveller UTP Patch Cord, Cat.6A (Class EA), extra-flat, black, 2 m

**Product No.** 21.15.2193

Designed for Profession

Manufacturer

**ROLINE** 

Manufacturer No.

21.15.2193

**EAN** (single piece)

## Category 6A unshielded patch cord with RJ-45 connectors on both sides. Extra-flat network cable for use where space is limited.

- Flat cable for special applications
- Durable cables thanks to kink protection
- Contact settings 1:1 in accordance with EIA/TIA 568, 8 lines
- Construction: 8 wires, flexible core, AWG34
- Plug with gold plated contacts
- Colour: black