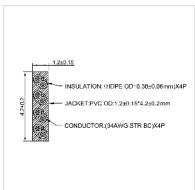

## Category 6A unshielded patch cord with RJ-45 connectors on both sides. Extra-flat network cable for use where space is limited.

- Flat cable for special applications
- Durable cables thanks to kink protection
- Contact settings 1:1 in accordance with EIA/TIA 568, 8 lines
- Construction: 8 wires, flexible core, AWG34
- Plug with gold plated contacts
- Colour: black

| Transfer quality                   | Cat6A / Class EA |
|------------------------------------|------------------|
| Impedance                          | 100 Ohm          |
| Quantity of wires                  | 8                |
| Conductor type                     | Wire             |
| Crossed                            | no               |
| Ribbon cable                       | yes              |
| Locking lever                      | no               |
| Anti-kink sleeve                   | Moulded-on       |
| Colour (Spout)                     | black            |
| Cable LSOH                         | no               |
| Side 1 Connector Type              | RJ-45            |
| Side 1 Connector<br>Gender         | Male             |
| Side 2 Connector Type              | RJ-45            |
| Side 2 Connector<br>Gender         | Male             |
| Connector Type RJ45                | Standard         |
| Technical particularity            | Flat cable       |
| Weight                             | 18.7 g           |
| Height of packaging (single piece) | 10 mm            |
| Width of packaging (single piece)  | 40 mm            |
| Depth of packaging (single piece)  | 40 mm            |
| Package weight (single piece)      | 0.02 kg          |