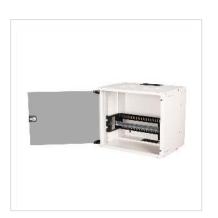

## ROLINE 19 inch DIN rail support 3 U 133x482x123 HxWxD

The 19" top-hat rail support enables the mounting of top-hat rail devices on a 390 mm wide top-hat rail. A 40  $\times$  35 mm opening at the rear serves as a cable feed-through.

| Technical specifications |                                                                     |  |
|--------------------------|---------------------------------------------------------------------|--|
| Manufacturer             | ROLINE                                                              |  |
| Product group            | 19"- / 10" technology                                               |  |
| Product type             | 19"-accessories                                                     |  |
| Colour                   | black                                                               |  |
| Scope of delivery        | Top-hat rail support, installation set (screws, cage nuts, washers) |  |
| Height units             | 3 U                                                                 |  |
| Material group           | Steel                                                               |  |
| Height                   | 130 mm                                                              |  |
| Width                    | 485 mm                                                              |  |
| Depth                    | 150 mm                                                              |  |
| Weight                   | 1403 g                                                              |  |