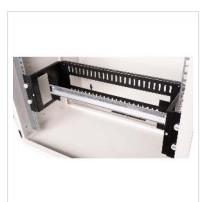

## ROLINE 19 inch DIN rail support 3 U 133x482x123 HxWxD

The 19" top-hat rail support enables the mounting of top-hat rail devices on a 390 mm wide top-hat rail. A 40  $\times$  35 mm opening at the rear serves as a cable feed-through.

| Technical specifications |                                                                     |  |
|--------------------------|---------------------------------------------------------------------|--|
| Manufacturer             | ROLINE                                                              |  |
| Product group            | 19"- / 10" technology                                               |  |
| Product type             | 19"-accessories                                                     |  |
| Colour                   | black                                                               |  |
| Scope of delivery        | Top-hat rail support, installation set (screws, cage nuts, washers) |  |
| Height units             | 3 U                                                                 |  |
| Material group           | Steel                                                               |  |
| Height                   | 130 mm                                                              |  |
| Width                    | 485 mm                                                              |  |
| Depth                    | 150 mm                                                              |  |
| Weight                   | 1403 g                                                              |  |