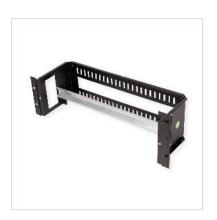

## ROLINE 19 inch DIN rail support 3 U 133x482x123 HxWxD

The 19" top-hat rail support enables the mounting of top-hat rail devices on a 390 mm wide top-hat rail. A 40  $\times$  35 mm opening at the rear serves as a cable feed-through.

| Technical specifications |                                                                     |  |
|--------------------------|---------------------------------------------------------------------|--|
| Manufacturer             | ROLINE                                                              |  |
| Product group            | 19"- / 10" technology                                               |  |
| Product type             | 19"-accessories                                                     |  |
| Colour                   | black                                                               |  |
| Scope of delivery        | Top-hat rail support, installation set (screws, cage nuts, washers) |  |
| Height units             | 3 U                                                                 |  |
| Material group           | Steel                                                               |  |
| Height                   | 130 mm                                                              |  |
| Width                    | 485 mm                                                              |  |
| Depth                    | 150 mm                                                              |  |
| Weight                   | 1403 g                                                              |  |