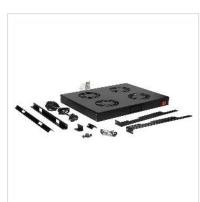

## ROLINE 19 inch roof fan unit 4 fan thermostat black

The roof fan units can be used flexibly in any 19" enclosure. Each fan unit is supplied with two sets of mounting brackets. With the standard set, you can attach the fan unit to any height unit of your network or server enclosure. The second set enables installation in the roof of 19" network or server cabinets from the ROLINE Pro and Basic series. A switch and an adjustable thermostat offer optimum customisation options. The model is available in the standard colours grey (RAL 7035) and black (RAL 9005).

| Technical specifications  |                                                                                                |
|---------------------------|------------------------------------------------------------------------------------------------|
| Manufacturer              | ROLINE                                                                                         |
| Product group             | 19"- / 10" technology                                                                          |
| Product type              | 19"-Cabinet ventilation                                                                        |
| Colour                    | black                                                                                          |
| Scope of delivery         | Roof-mounted fan unit, fastening material, power cable, mounting bracket for 19" profile rails |
| Height units              | 1 U                                                                                            |
| Material group            | Steel                                                                                          |
| Number of integrated fans | 4                                                                                              |