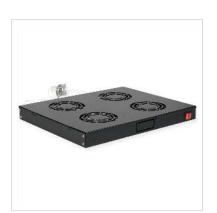

## ROLINE 19-inch roof-mounted fan unit 4 fans, Thermostat black

**Product No.** 26.21.0272

**Manufacturer** ROLINE

**Manufacturer No.** 26.21.0272

**EAN (single piece)** 7630049602755

## ROLINE 19 inch roof fan unit 4 fan thermostat black

The roof fan units can be used flexibly in any 19" enclosure. Each fan unit is supplied with two sets of mounting brackets. With the standard set, you can attach the fan unit to any height unit of your network or server enclosure. The second set enables installation in the roof of 19" network or server cabinets from the ROLINE Pro and Basic series. A switch and an adjustable thermostat offer optimum customisation options. The model is available in the standard colours grey (RAL 7035) and black (RAL 9005).

| Technical specifications  |                                                                                                |
|---------------------------|------------------------------------------------------------------------------------------------|
| Manufacturer              | ROLINE                                                                                         |
| Product group             | 19"- / 10" technology                                                                          |
| Product type              | 19"-Cabinet ventilation                                                                        |
| Colour                    | black                                                                                          |
| Scope of delivery         | Roof-mounted fan unit, fastening material, power cable, mounting bracket for 19" profile rails |
| Height units              | 1 U                                                                                            |
| Material group            | Steel                                                                                          |
| Number of integrated fans | 4                                                                                              |