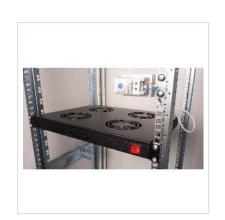

## ROLINE 19 inch roof fan unit 4 fan thermostat black

The roof fan units can be used flexibly in any 19" enclosure. Each fan unit is supplied with two sets of mounting brackets. With the standard set, you can attach the fan unit to any height unit of your network or server enclosure. The second set enables installation in the roof of 19" network or server cabinets from the ROLINE Pro and Basic series. A switch and an adjustable thermostat offer optimum customisation options. The model is available in the standard colours grey (RAL 7035) and black (RAL 9005).

| Technical specifications  |                                                                                                |
|---------------------------|------------------------------------------------------------------------------------------------|
| Manufacturer              | ROLINE                                                                                         |
| Product group             | 19"- / 10" technology                                                                          |
| Product type              | 19"-Cabinet ventilation                                                                        |
| Colour                    | black                                                                                          |
| Scope of delivery         | Roof-mounted fan unit, fastening material, power cable, mounting bracket for 19" profile rails |
| Height units              | 1 U                                                                                            |
| Material group            | Steel                                                                                          |
| Number of integrated fans | 4                                                                                              |