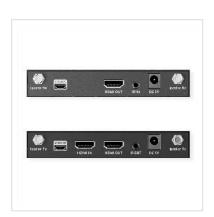

The devices are connected via HDMI. The antennas enable wireless transmission of the HDMI signal between transmitter and receiver over a distance of up to 50 meters. The HDMI signal is encrypted for secure transmission.

| Technical specifications |                |
|--------------------------|----------------|
| Manufacturer             | VALUE          |
| Product group            | Video Extender |

| Product type                       | HDMI Extender                                                                                     |
|------------------------------------|---------------------------------------------------------------------------------------------------|
| Colour                             | black                                                                                             |
| Length                             | 50 m                                                                                              |
| Scope of delivery                  | Sender, receiver, 2x power supply, manual                                                         |
| Interface                          | НДМІ                                                                                              |
| Max. distance                      | 50 m                                                                                              |
| Video input                        | НДМІ                                                                                              |
| Video output                       | HDMI                                                                                              |
| Max. resolution                    | 3840 x 2160 @60Hz (4K, UHD-1)                                                                     |
| Power supply unit                  | Main Adapter                                                                                      |
| Power supply output                | 5VDC, 2A                                                                                          |
| Technical particularity            | Wi-Fi Frequency bands $5.18\sim5.24~\mathrm{GHz}$ / TX $\leq 6\mathrm{W}$ , RX $\leq 4\mathrm{W}$ |
| Operating temperature min.         | -20 °C                                                                                            |
| Operating temperature max.         | 60 °C                                                                                             |
| Height                             | 20.6 mm                                                                                           |
| Width                              | 125 mm                                                                                            |
| Depth                              | 115 mm                                                                                            |
| Weight                             | 800 g                                                                                             |
| Height of packaging (single piece) | 80 mm                                                                                             |
| Width of packaging (single piece)  | 360 mm                                                                                            |
| Depth of packaging (single piece)  | 170 mm                                                                                            |
| Package weight (single piece)      | 1.3 kg                                                                                            |
|                                    |                                                                                                   |