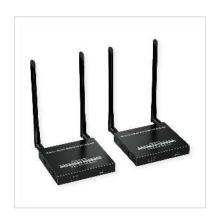

- Transmits an HDMI signal wirelessly
- Antennas for audio/video transmission up to 50m distance between source and display device
- Suitable for mounting under a tabletop or on the wall, for maximum flexibility
- · Sturdy metal housing in black
- Resolution: Supports 3840x2160 @60Hz
- 3D support
- HDCP compatible

| Technical specifications |                |
|--------------------------|----------------|
| Manufacturer             | VALUE          |
| Product group            | Video Extender |

| Product type                       | HDMI Extender                                                                                     |
|------------------------------------|---------------------------------------------------------------------------------------------------|
| Colour                             | black                                                                                             |
| Length                             | 50 m                                                                                              |
| Scope of delivery                  | Sender, receiver, 2x power supply, manual                                                         |
| Interface                          | НДМІ                                                                                              |
| Max. distance                      | 50 m                                                                                              |
| Video input                        | НДМІ                                                                                              |
| Video output                       | HDMI                                                                                              |
| Max. resolution                    | 3840 x 2160 @60Hz (4K, UHD-1)                                                                     |
| Power supply unit                  | Main Adapter                                                                                      |
| Power supply output                | 5VDC, 2A                                                                                          |
| Technical particularity            | Wi-Fi Frequency bands $5.18\sim5.24~\mathrm{GHz}$ / TX $\leq 6\mathrm{W}$ , RX $\leq 4\mathrm{W}$ |
| Operating temperature min.         | -20 °C                                                                                            |
| Operating temperature max.         | 60 °C                                                                                             |
| Height                             | 20.6 mm                                                                                           |
| Width                              | 125 mm                                                                                            |
| Depth                              | 115 mm                                                                                            |
| Weight                             | 800 g                                                                                             |
| Height of packaging (single piece) | 80 mm                                                                                             |
| Width of packaging (single piece)  | 360 mm                                                                                            |
| Depth of packaging (single piece)  | 170 mm                                                                                            |
| Package weight (single piece)      | 1.3 kg                                                                                            |
|                                    |                                                                                                   |