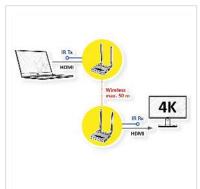

## VALUE Wireless Audio/Video System, HDMI, 50 m

**Product No.** 14.99.3416

Manufacturer VALUE

**Manufacturer No.** 14.99.3416

**EAN (single piece)** 7630049631984

The practical VALUE Wireless HDMI Audio/Video System transmits an HDMI signal wirelessly from a video source such as a DVD player, PC/laptop or console to a TV, beamer/projector or monitor - in a resolution of 3840x2160 @60Hz and up to 50m range!

The devices are connected via HDMI. The antennas enable wireless transmission of the HDMI signal between transmitter and receiver over a distance of up to 50 meters. The HDMI signal is encrypted for secure transmission.

- Transmits an HDMI signal wirelessly
- Antennas for audio/video transmission up to 50m distance between source and display device
- Suitable for mounting under a tabletop or on the wall, for maximum flexibility
- · Sturdy metal housing in black
- Resolution: Supports 3840x2160 @60Hz
- 3D support
- HDCP compatible