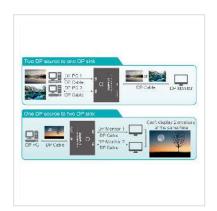

- Manual bidirectional DP switch for connecting different devices (e.g. DVD, Blu-ray player) with DP port.
- Manual select push button to alternate between application modes
- Possible applications:
- Two inputs to one output (2 to 1): Up to 2 different DP devices can be connected to a monitor, TV or projector, by pushing the button.
- One input to two outputs (1 to 2): One DP device can be connected to up to 2 screens.
- A simultaneous output to multiple screens is not possible.

• Connectors:

Application 1
Input: 2 x DP
Output: 1 x DP

Application 2 Input: 1 x DP

Output: 2 x DP

- Supports HDR
- DP port selection by button
- $\bullet$  Resolution up to 3840 x 2160 (4K) 60 Hz (depending on the system and the connected hardware)
- No external power supply needed
- Plastic housing
- Colour: black
- Dual LEDs to display status
- Dimensions (LxWxH): 82 x 62 x 17 mm