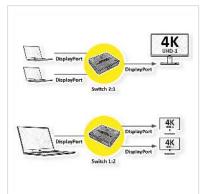

- Manual bidirectional DP switch for connecting different devices (e.g. DVD, Blu-ray player) with DP port.
- Manual select push button to alternate between application modes
- Possible applications:
- Two inputs to one output (2 to 1): Up to 2 different DP devices can be connected to a monitor, TV or projector, by pushing the button.
- One input to two outputs (1 to 2): One DP device can be connected to up to 2 screens.
- A simultaneous output to multiple screens is not possible.

• Connectors:

Application 1
Input: 2 x DP
Output: 1 x DP

Application 2 Input: 1 x DP

Output: 2 x DP

- Supports HDR
- DP port selection by button
- $\bullet$  Resolution up to 3840 x 2160 (4K) 60 Hz (depending on the system and the connected hardware)
- No external power supply needed
- Plastic housing
- Colour: black
- Dual LEDs to display status
- Dimensions (LxWxH): 82 x 62 x 17 mm