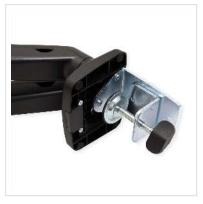

| Maximum weight<br>capacity            | 13 kg               |
|---------------------------------------|---------------------|
| Quantity of pivots                    | 5                   |
| Fixing                                | Desk clamp          |
| Maximal arm length                    | 450 mm              |
| Adjustments                           | Gas spring          |
| Rotatable                             | yes                 |
| Number of monitors                    | 2                   |
| Max. Screen diagonal<br>(cm)          | 68.58 cm            |
| Max. Screen diagonal<br>(inch)        | 27 inch             |
| Min. Screen diagonal<br>(cm)          | 33 cm               |
| Min. Screen diagonal<br>(inch)        | 12 inch             |
| VESA 75 x 75 mm                       | yes                 |
| VESA 100 x 100 mm                     | yes                 |
| Material group                        | metal               |
| Technical particularity               | Pivot functionality |
| Weight                                | 3878.3 g            |
| Height of packaging<br>(single piece) | 160 mm              |
| Width of packaging<br>(single piece)  | 180 mm              |
| Depth of packaging<br>(single piece)  | 680 mm              |
| Package weight (single<br>piece)      | 4.7 kg              |
|                                       |                     |