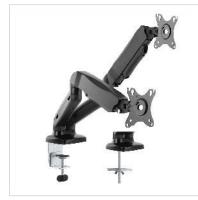

## VALUE Dual LCD Monitor Stand Pneumatic, Desk Clamp, Pivot, 5 Joints, black

Product No. Manufacturer Manufacturer No. EAN (single piece) 17.99.1163 VALUE 17.99.1163 7630049610354

## LCD monitor arm with gas spring for easy and reliable adjustment of two monitors weighing up to 6.5kg each and VESA 75/100!

- Made of high quality aluminum alloy
- Meets VESA 75 (75x75 mm) or VESA 100 (100x100 mm)
- Special feature: Pivot function screen is 90 degrees rotatable
- Small desktop mount saves space
- A clever cable management is built into the rear arm

## Specifications:

- Arm extension: ~ 450 mm
- Lift: 160 ~ 410 mm
- Monitor pivot: 180°
- Rotation: 360° (arm & display)
- Loading capacity: max. 2x 6.5 kg

| Technical specifications |                          |  |
|--------------------------|--------------------------|--|
| Manufacturer             | VALUE                    |  |
| Product group            | LCD-Monitor arms         |  |
| Product type             | Monitor Arms, Desk Clamp |  |
| Colour                   | black                    |  |