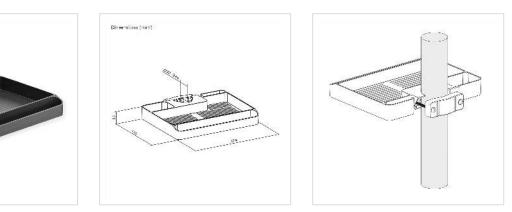

## **VALUE Pole Mounted Storage Shelf**

Product No. Manufacturer Manufacturer No. EAN (single piece) 17.99.1184 VALUE 17.99.1184 7630049633148

This Pole Mounted Storage Shelf with a universally adjustable clamp is an ideal accessory for monitor mounts, TV carts, etc. with 30-48mm (1.2"-1.9") poles. The shelf allows efficient storage and also includes a slot for a phone and a tool holder for e.g. Allen keys of various sizes. Cable management ensures a neat and tidy appearance.

- Easily mounted to poles with a diameter of 30 48mm
- Designed with a universal adjustable clamp. This storage shelf can be an accessory for monitor mounts, TV stands and TV carts with a pole with a diameter of 30 48mm.
- Provides efficient storage
- Includes a slot for a phone and a tool holder for different-sized Allen Keys.
- Cable management keeps cables organized
- Load capacity: up to 3 kg

| Height adjustable                     | yes                   |
|---------------------------------------|-----------------------|
| Rotatable                             | yes                   |
| Material group                        | ABS                   |
| Technical particularity               | vertically adjustable |
| Height                                | 30 mm                 |
| Width                                 | 224 mm                |
| Depth                                 | 176 mm                |
| Weight                                | 220 g                 |
| Height of packaging<br>(single piece) | 50 mm                 |
| Width of packaging<br>(single piece)  | 180 mm                |
| Depth of packaging<br>(single piece)  | 260 mm                |
| Package weight (single<br>piece)      | 0.34 kg               |
|                                       |                       |