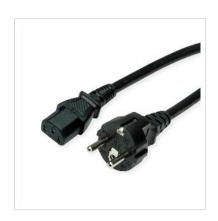

## Power cable with straight safety plug (German type, CEE7/7) and straight C13 cold appliance socket

Power cable with safety plug CEE7/7 (German type) and IEC C13 socket

• Plugs: Straight safety plug (German type, CEE7/7) to straight C13 socket

• Nominal data: 250V AC/10A

• Colour: black

| Technical specifications |                                                             |  |
|--------------------------|-------------------------------------------------------------|--|
| Manufacturer             | VALUE                                                       |  |
| Product group            | Cable                                                       |  |
| Product type             | Power Cables                                                |  |
| Colour                   | black                                                       |  |
| Length                   | 0.6 m                                                       |  |
| Connection ports         | 3P. German, CEE 7/7, Type-E/F Male / IEC320 C13, 10A Female |  |
| Colour (Cable)           | black                                                       |  |