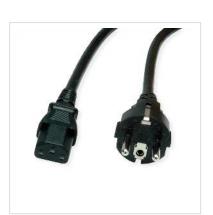

## Power cable with straight safety plug (German type, CEE7/7) and straight C13 cold appliance socket

Power cable with safety plug CEE7/7 (German type) and IEC C13 socket

• Plugs: Straight safety plug (German type, CEE7/7) to straight C13 socket

• Nominal data: 250V AC/10A

• Colour: black

| Technical specifications |                                                             |  |
|--------------------------|-------------------------------------------------------------|--|
| Manufacturer             | VALUE                                                       |  |
| Product group            | Cable                                                       |  |
| Product type             | Power Cables                                                |  |
| Colour                   | black                                                       |  |
| Length                   | 0.6 m                                                       |  |
| Connection ports         | 3P. German, CEE 7/7, Type-E/F Male / IEC320 C13, 10A Female |  |
| Colour (Cable)           | black                                                       |  |