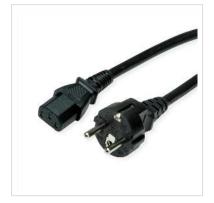

## Power cable with straight safety plug (German type, CEE7/7) and straight C13 cold appliance socket

Power cable with safety plug CEE7/7 (German type) and IEC C13 socket

- Plugs: Straight safety plug (German type, CEE7/7) to straight C13 socket
- Nominal data: 250V AC/10A
- Colour: black

| Technical specifications |                                                             |  |
|--------------------------|-------------------------------------------------------------|--|
| Manufacturer             | VALUE                                                       |  |
| Product group            | Cable                                                       |  |
| Product type             | Power Cables                                                |  |
| Colour                   | black                                                       |  |
| Length                   | 1.8 m                                                       |  |
| Connection ports         | 3P. German, CEE 7/7, Type-E/F Male / IEC320 C13, 10A Female |  |
| Colour (Cable)           | black                                                       |  |

| Max. current                          | 10A                                                               |
|---------------------------------------|-------------------------------------------------------------------|
| Max. voltage                          | 250VAC                                                            |
| Side 1 Connector Type                 | 3P. German, CEE 7/7, Type-E/F                                     |
| Side 1 Connector<br>Gender            | Male                                                              |
| Side 2 Connector Type                 | IEC320 C13, 10A                                                   |
| Side 2 Connector<br>Gender            | Female                                                            |
| Regional use                          | Germany, Austria, Netherlands<br>France, Czech Republic, Slovakia |
| Technical particularity               | 250VAC 10A                                                        |
| Weight                                | 112.9 g                                                           |
| Height of packaging<br>(single piece) | 30 mm                                                             |
| Width of packaging<br>(single piece)  | 50 mm                                                             |
| Depth of packaging<br>(single piece)  | 200 mm                                                            |
| Package weight (single<br>piece)      | 0.2 kg                                                            |
|                                       |                                                                   |