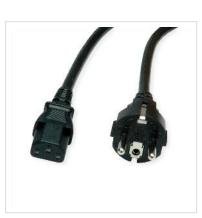

## Power cable with straight safety plug (German type, CEE7/7) and straight C13 cold appliance socket

Power cable with safety plug CEE7/7 (German type) and IEC C13 socket

- Plugs: Straight safety plug (German type, CEE7/7) to straight C13 socket
- Nominal data: 250V AC/10A
- Colour: black

| Technical specifications |                                                             |  |
|--------------------------|-------------------------------------------------------------|--|
| Manufacturer             | VALUE                                                       |  |
| Product group            | Cable                                                       |  |
| Product type             | Power Cables                                                |  |
| Colour                   | black                                                       |  |
| Length                   | 1.8 m                                                       |  |
| Connection ports         | 3P. German, CEE 7/7, Type-E/F Male / IEC320 C13, 10A Female |  |
| Colour (Cable)           | black                                                       |  |

| Max. current                          | 10A                                                               |
|---------------------------------------|-------------------------------------------------------------------|
| Max. voltage                          | 250VAC                                                            |
| Side 1 Connector Type                 | 3P. German, CEE 7/7, Type-E/F                                     |
| Side 1 Connector<br>Gender            | Male                                                              |
| Side 2 Connector Type                 | IEC320 C13, 10A                                                   |
| Side 2 Connector<br>Gender            | Female                                                            |
| Regional use                          | Germany, Austria, Netherlands<br>France, Czech Republic, Slovakia |
| Technical particularity               | 250VAC 10A                                                        |
| Weight                                | 112.9 g                                                           |
| Height of packaging<br>(single piece) | 30 mm                                                             |
| Width of packaging<br>(single piece)  | 50 mm                                                             |
| Depth of packaging<br>(single piece)  | 200 mm                                                            |
| Package weight (single<br>piece)      | 0.2 kg                                                            |
|                                       |                                                                   |