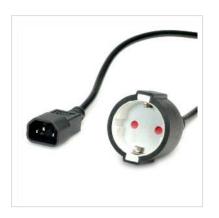

## VALUE Power Cable, IEC C14 Plug to German Socket, max 10A (2300W), for UPS only, black, 0.3 m

Product No.

Manufacturer

Manufacturer No.

EAN (single piece)

19.99.1117 VALUE 19.99.1117

7630049613386

Cable with safety socket (German socket CEE7/3) and IEC 320-C14

Plugs: German socket to C14 plugNominal data: 230V AC/10A (2300W)

• Colour: black

• Note: for UPS use only

| Technical specifications |                                                           |  |
|--------------------------|-----------------------------------------------------------|--|
| Manufacturer             | VALUE                                                     |  |
| Product group            | UPS Accessories                                           |  |
| Product type             | Power Cables                                              |  |
| Colour                   | black                                                     |  |
| Length                   | 0.3 m                                                     |  |
| Connection ports         | IEC320 C14, 10A Male / 3P. German, CEE 7/3, Type-F Female |  |
| Colour (Cable)           | black                                                     |  |

| Side 1 Connector Type              | IEC320 C14, 10A               |
|------------------------------------|-------------------------------|
| Side 1 Connector<br>Gender         | Male                          |
| Side 2 Connector Type              | 3P. German, CEE 7/3, Type-F   |
| Side 2 Connector<br>Gender         | Female                        |
| Regional use                       | Germany, Austria, Netherlands |
| Technical particularity            | 230VAC 10A                    |
| Mains connection                   | Cold appliance connection     |
| Weight                             | 148.6 g                       |
| Height of packaging (single piece) | 20 mm                         |
| Width of packaging (single piece)  | 50 mm                         |
| Depth of packaging (single piece)  | 100 mm                        |
| Package weight (single piece)      | 0.16 kg                       |