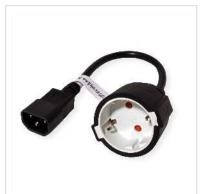

## VALUE Power Cable, IEC C14 Plug to German Socket, max 10A (2300W), for UPS only, black, 0.3 m

Product No.

Manufacturer

Manufacturer No.

EAN (single piece)

19.99.1117 VALUE 19.99.1117

7630049613386

Cable with safety socket (German socket CEE7/3) and IEC 320-C14

Plugs: German socket to C14 plugNominal data: 230V AC/10A (2300W)

• Colour: black

• Note: for UPS use only

| Technical specifications |                                                           |  |
|--------------------------|-----------------------------------------------------------|--|
| Manufacturer             | VALUE                                                     |  |
| Product group            | UPS Accessories                                           |  |
| Product type             | Power Cables                                              |  |
| Colour                   | black                                                     |  |
| Length                   | 0.3 m                                                     |  |
| Connection ports         | IEC320 C14, 10A Male / 3P. German, CEE 7/3, Type-F Female |  |
| Colour (Cable)           | black                                                     |  |

| Side 1 Connector Type              | IEC320 C14, 10A               |
|------------------------------------|-------------------------------|
| Side 1 Connector<br>Gender         | Male                          |
| Side 2 Connector Type              | 3P. German, CEE 7/3, Type-F   |
| Side 2 Connector<br>Gender         | Female                        |
| Regional use                       | Germany, Austria, Netherlands |
| Technical particularity            | 230VAC 10A                    |
| Mains connection                   | Cold appliance connection     |
| Weight                             | 148.6 g                       |
| Height of packaging (single piece) | 20 mm                         |
| Width of packaging (single piece)  | 50 mm                         |
| Depth of packaging (single piece)  | 100 mm                        |
| Package weight (single piece)      | 0.16 kg                       |