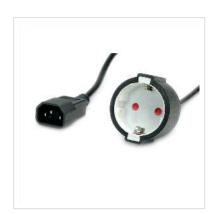

## VALUE Power Cable, IEC C14 Plug to German Socket, max 10A (2300W), for UPS only, black, 0.3 m

Product No.

Manufacturer

Manufacturer No.

EAN (single piece)

19.99.1117 VALUE 19.99.1117

7630049613386

Cable with safety socket (German socket CEE7/3) and IEC 320-C14

Plugs: German socket to C14 plugNominal data: 230V AC/10A (2300W)

• Colour: black

• Note: for UPS use only

| Technical specifications |                                                           |  |
|--------------------------|-----------------------------------------------------------|--|
| Manufacturer             | VALUE                                                     |  |
| Product group            | UPS Accessories                                           |  |
| Product type             | Power Cables                                              |  |
| Colour                   | black                                                     |  |
| Length                   | 0.3 m                                                     |  |
| Connection ports         | IEC320 C14, 10A Male / 3P. German, CEE 7/3, Type-F Female |  |
| Colour (Cable)           | black                                                     |  |

| Side 1 Connector Type              | IEC320 C14, 10A               |
|------------------------------------|-------------------------------|
| Side 1 Connector<br>Gender         | Male                          |
| Side 2 Connector Type              | 3P. German, CEE 7/3, Type-F   |
| Side 2 Connector<br>Gender         | Female                        |
| Regional use                       | Germany, Austria, Netherlands |
| Technical particularity            | 230VAC 10A                    |
| Mains connection                   | Cold appliance connection     |
| Weight                             | 148.6 g                       |
| Height of packaging (single piece) | 20 mm                         |
| Width of packaging (single piece)  | 50 mm                         |
| Depth of packaging (single piece)  | 100 mm                        |
| Package weight (single piece)      | 0.16 kg                       |