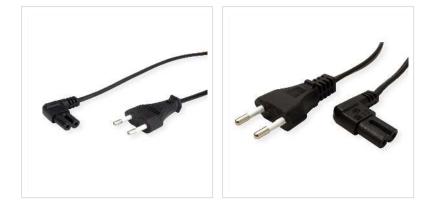

19.99.2088 VALUE 19.99.2088 7630049618831

- Encapsulated power cable, e.g. for connecting notebooks, monitors, razors or other household appliances
- Plug: Euro plug / small appliance socket
- Nominal data: 2.5 A / 250 VAC

| Technical specifications   |                                                          |  |
|----------------------------|----------------------------------------------------------|--|
| Manufacturer               | VALUE                                                    |  |
| Product group              | Cable                                                    |  |
| Product type               | Power Cables                                             |  |
| Colour                     | black                                                    |  |
| Length                     | 1.8 m                                                    |  |
| Connection ports           | Euro Plug, 2.5A (CEE 7/16) Male / IEC320 C7, 2.5A Female |  |
| Side 1 Connector Type      | Euro Plug, 2.5A (CEE 7/16)                               |  |
| Side 1 Connector<br>Gender | Male                                                     |  |
| Side 2 Connector Type      | IEC320 C7, 2.5A                                          |  |
| Side 2 Connector<br>Gender | Female                                                   |  |
| Regional use               | Europe except Ireland, Malta, Cyprus, United Kingdom     |  |