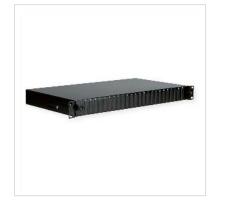

## VALUE 19" splice box empty 1U, extendable, 24x SC-DX quadruple

Product No. Manufacturer Manufacturer No. EAN (single piece)

21.99.0649

21.99.0649

7630049633490

VALUE

- 19" FO panel to split multi-core fiber optic cable on single cores
- Prepared for splice trays
- 1.5 mm sheet steel, black
- Including 24 dust caps
- Cable entry: PG 13

• Space for max. 24 SC duplex couplings 21.99.0655/0656/0657 or 24 LC couplings (quadruple) 21.99.0660/0661/0662

| Technical specifications              |                          |
|---------------------------------------|--------------------------|
| Manufacturer                          | VALUE                    |
| Product group                         | Connection technology FO |
| Product type                          | Patch Panel FO           |
| Colour                                | black                    |
| Weight                                | 2715.7 g                 |
| Height of packaging<br>(single piece) | 60 mm                    |
| Width of packaging<br>(single piece)  | 320 mm                   |
| Depth of packaging<br>(single piece)  | 510 mm                   |