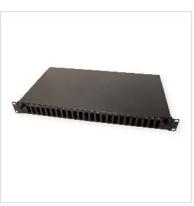

## VALUE 19" splice box empty 1U, extendable, 24x SC-DX quadruple

Product No. Manufacturer Manufacturer No. EAN (single piece)

21.99.0649

21.99.0649

7630049633490

VALUE

- 19" FO panel to split multi-core fiber optic cable on single cores
- Prepared for splice trays
- 1.5 mm sheet steel, black
- Including 24 dust caps
- Cable entry: PG 13

• Space for max. 24 SC duplex couplings 21.99.0655/0656/0657 or 24 LC couplings (quadruple) 21.99.0660/0661/0662

| Technical specifications              |                          |
|---------------------------------------|--------------------------|
| Manufacturer                          | VALUE                    |
| Product group                         | Connection technology FO |
| Product type                          | Patch Panel FO           |
| Colour                                | black                    |
| Weight                                | 2715.7 g                 |
| Height of packaging<br>(single piece) | 60 mm                    |
| Width of packaging<br>(single piece)  | 320 mm                   |
| Depth of packaging<br>(single piece)  | 510 mm                   |