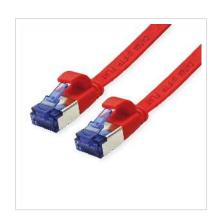

## VALUE FTP Patch Cord, Cat.6A (Class EA), extra-flat, red, 1.5 m

**Product No.** 21.99.2124

Manufacturer VALUE

Manufacturer No. 21.99.2124

**EAN (single piece)** 7630049623118

## Prepared flat cable with shielded RJ-45 plug on both ends

- Durable cables thanks to kink protection
- Extra flat cable for special applications
- Contact settings 1:1 in accordance with EIA/TIA 568, 8 lines
- Construction: internal line 8 wires, pairs shielded with aluminium clad foil
- Plug with gold plated contacts
- Colour: black

| Technical specifications |                    |  |
|--------------------------|--------------------|--|
| Manufacturer             | VALUE              |  |
| Product group            | Twisted Pair Cable |  |
| Product type             | U/FTP Patchcord    |  |
| Colour                   | red                |  |
| Length                   | 1.5 m              |  |
| Shield type              | FTP                |  |
| Transfer quality         | Cat6A / Class EA   |  |