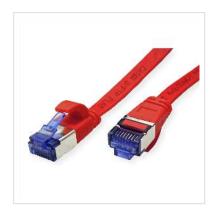

## VALUE FTP Patch Cord, Cat.6A (Class EA), extra-flat, red, 1.5 m

**Product No.** 21.99.2124

Manufacturer VALUE

Manufacturer No. 21.99.2124

**EAN (single piece)** 7630049623118

## Prepared flat cable with shielded RJ-45 plug on both ends

- Durable cables thanks to kink protection
- Extra flat cable for special applications
- Contact settings 1:1 in accordance with EIA/TIA 568, 8 lines
- Construction: internal line 8 wires, pairs shielded with aluminium clad foil
- Plug with gold plated contacts
- Colour: black

| Technical specifications |                    |  |
|--------------------------|--------------------|--|
| Manufacturer             | VALUE              |  |
| Product group            | Twisted Pair Cable |  |
| Product type             | U/FTP Patchcord    |  |
| Colour                   | red                |  |
| Length                   | 1.5 m              |  |
| Shield type              | FTP                |  |
| Transfer quality         | Cat6A / Class EA   |  |