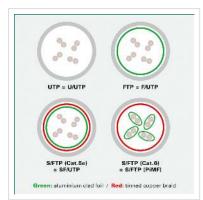

| Technical specifications |                    |  |
|--------------------------|--------------------|--|
| Manufacturer             | VALUE              |  |
| Product group            | Twisted Pair Cable |  |
| Product type             | U/FTP Patchcord    |  |
| Colour                   | red                |  |
| Length                   | 1.5 m              |  |
| Shield type              | FTP                |  |
| Transfer quality         | Cat6A / Class EA   |  |