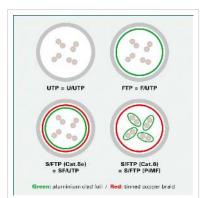

| Technical specifications |                    |  |
|--------------------------|--------------------|--|
| Manufacturer             | VALUE              |  |
| Product group            | Twisted Pair Cable |  |
| Product type             | U/FTP Patchcord    |  |
| Colour                   | yellow             |  |
| Length                   | 1 m                |  |
| Shield type              | FTP                |  |
| Transfer quality         | Cat6A / Class EA   |  |