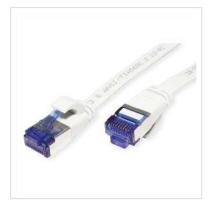

## Prepared flat cable with shielded RJ-45 plug on both ends

- Durable cables thanks to kink protection
- Extra flat cable for special applications
- Contact settings 1:1 in accordance with EIA/TIA 568, 8 lines
- Construction: internal line 8 wires, pairs shielded with aluminium clad foil
- Plug with gold plated contacts
- Colour: black

| Technical specifications |                    |  |
|--------------------------|--------------------|--|
| Manufacturer             | VALUE              |  |
| Product group            | Twisted Pair Cable |  |
| Product type             | U/FTP Patchcord    |  |
| Colour                   | white              |  |
| Length                   | 1 m                |  |
| Shield type              | FTP                |  |
| Transfer quality         | Cat6A / Class EA   |  |