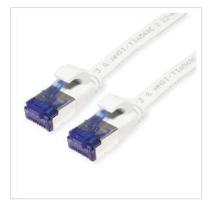

## Prepared flat cable with shielded RJ-45 plug on both ends

- Durable cables thanks to kink protection
- Extra flat cable for special applications
- Contact settings 1:1 in accordance with EIA/TIA 568, 8 lines
- Construction: internal line 8 wires, pairs shielded with aluminium clad foil
- Plug with gold plated contacts
- Colour: black

| Technical specifications |                    |  |
|--------------------------|--------------------|--|
| Manufacturer             | VALUE              |  |
| Product group            | Twisted Pair Cable |  |
| Product type             | U/FTP Patchcord    |  |
| Colour                   | white              |  |
| Length                   | 1 m                |  |
| Shield type              | FTP                |  |
| Transfer quality         | Cat6A / Class EA   |  |