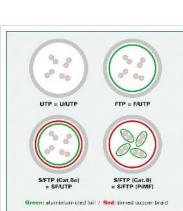

| Technical specifications |                    |  |
|--------------------------|--------------------|--|
| Manufacturer             | VALUE              |  |
| Product group            | Twisted Pair Cable |  |
| Product type             | U/FTP Patchcord    |  |
| Colour                   | white              |  |
| Length                   | 1 m                |  |
| Shield type              | FTP                |  |
| Transfer quality         | Cat6A / Class EA   |  |