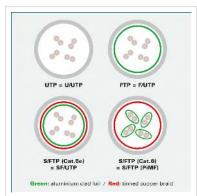

## Prepared flat cable with shielded RJ-45 plug on both ends

- Durable cables thanks to kink protection
- Extra flat cable for special applications
- Contact settings 1:1 in accordance with EIA/TIA 568, 8 lines
- Construction: internal line 8 wires, pairs shielded with aluminium clad foil
- Plug with gold plated contacts
- Colour: black

| Technical specifications |                    |  |
|--------------------------|--------------------|--|
| Manufacturer             | VALUE              |  |
| Product group            | Twisted Pair Cable |  |
| Product type             | U/FTP Patchcord    |  |
| Colour                   | white              |  |
| Length                   | 2 m                |  |
| Shield type              | FTP                |  |
| Transfer quality         | Cat6A / Class EA   |  |