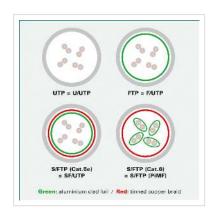

| Technical specifications |                    |  |
|--------------------------|--------------------|--|
| Manufacturer             | VALUE              |  |
| Product group            | Twisted Pair Cable |  |
| Product type             | U/FTP Patchcord    |  |
| Colour                   | white              |  |
| Length                   | 3 m                |  |
| Shield type              | FTP                |  |
| Transfer quality         | Cat6A / Class EA   |  |