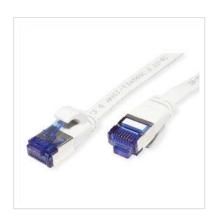

## Prepared flat cable with shielded RJ-45 plug on both ends

- Durable cables thanks to kink protection
- Extra flat cable for special applications
- Contact settings 1:1 in accordance with EIA/TIA 568, 8 lines
- Construction: internal line 8 wires, pairs shielded with aluminium clad foil
- Plug with gold plated contacts
- Colour: black

| Impedance                          | 100 Ohm    |
|------------------------------------|------------|
| Quantity of wires                  | 8          |
| Conductor type                     | Wire       |
| Crossed                            | no         |
| Ribbon cable                       | yes        |
| Locking lever                      | yes        |
| Anti-kink sleeve                   | Moulded-on |
| Colour (Spout)                     | white      |
| Cable LSOH                         | no         |
| Side 1 Connector Type              | RJ-45      |
| Side 1 Connector<br>Gender         | Male       |
| Side 2 Connector Type              | RJ-45      |
| Side 2 Connector<br>Gender         | Male       |
| Connector Type RJ45                | Standard   |
| Technical particularity            | Flat cable |
| Weight                             | 56.7 g     |
| Height of packaging (single piece) | 10 mm      |
| Width of packaging (single piece)  | 80 mm      |
| Depth of packaging (single piece)  | 80 mm      |
| Package weight (single piece)      | 0.06 kg    |