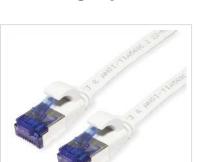

## VALUE FTP Patch Cord, Cat.6A (Class EA), extra-flat, white, 3 m

**Product No.** 21.99.2163

Manufacturer VALUE

**Manufacturer No.** 21.99.2163

**EAN (single piece)** 7630049623378

| Technical specifications |                    |  |
|--------------------------|--------------------|--|
| Manufacturer             | VALUE              |  |
| Product group            | Twisted Pair Cable |  |
| Product type             | U/FTP Patchcord    |  |
| Colour                   | white              |  |
| Length                   | 3 m                |  |
| Shield type              | FTP                |  |
| Transfer quality         | Cat6A / Class EA   |  |